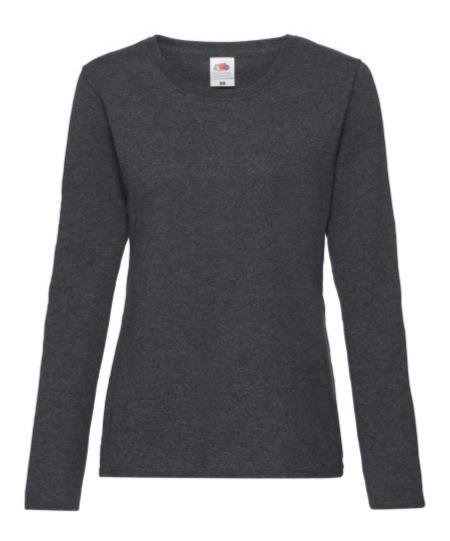

# FRUIT OF THE LOOM, LADIES VALUEWEIGHT LONG SLEEVE T, LONG SLEEVE T-SHIRT, DARK ASH GRAY, 2XL

#### **Basic informations**

Size: 2XL

Package: 36

Length: 48.5 Width: 37.5

Height: 30

Size: 2XL

Color: Dark ash gray

## **Specification**

Fruit of the Loom, Ladies Valueweight Long Sleeve T, Women's Long Sleeve T-Shirt, Dark Ash Gray, 2XL. Women's long sleeve T-shirt, 100% cotton, 165gm / m2 cotton, modern cut, lightweight, t-shirt, branded. Branding: DTG, flex, flock, screen printing